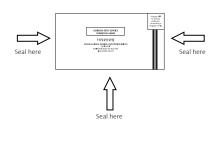

**Step 3**Seal the edges with clear tape to secure your documents inside.

fold here

BUSINESS REPLY SERVICE PERMIT NO. 08066