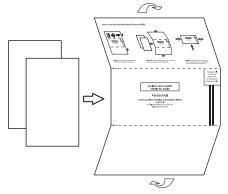

## How to use the Business Reply Envelope (BRE)

Step 1
Fold along the dotted lines. Fold the top and bottom sections inwards with the mailing address in front.

**Step 2** Enclose your documents within the sleeve created in Step 1.

**Step 3**Seal the edges with clear tape to secure your documents inside.

fold here

BUSINESS REPLY SERVICE PERMIT NO. 08066