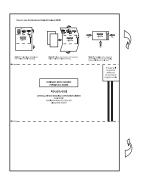

## How to use the Business Reply Envelope (BRE)

Step 1
Fold along the dotted lines. Fold the top and bottom sections inwards with the mailing address in front.

**Step 2** Enclose your documents within the sleeve created in Step 1.

**Step 3**Seal the edges with clear tape to secure your documents inside.

fold here

BUSINESS REPLY SERVICE PERMIT NO. 08066